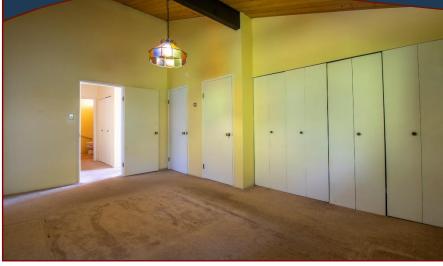

### Year Built (est): 1971 Lot Acres: 0.32 Bedrooms: 1 Bathrooms: 2 Fin SqFt: 1,840 Unfin SqFt: 160 Bsmt: None Water: Municipal Waste: Sewer Driveway: Dirt/Gravel

### Foundation: Slab

**Roof:** Asphalt shingle

Ext Fin: Wood

*Heat:* Baseboard, Oil, Wood