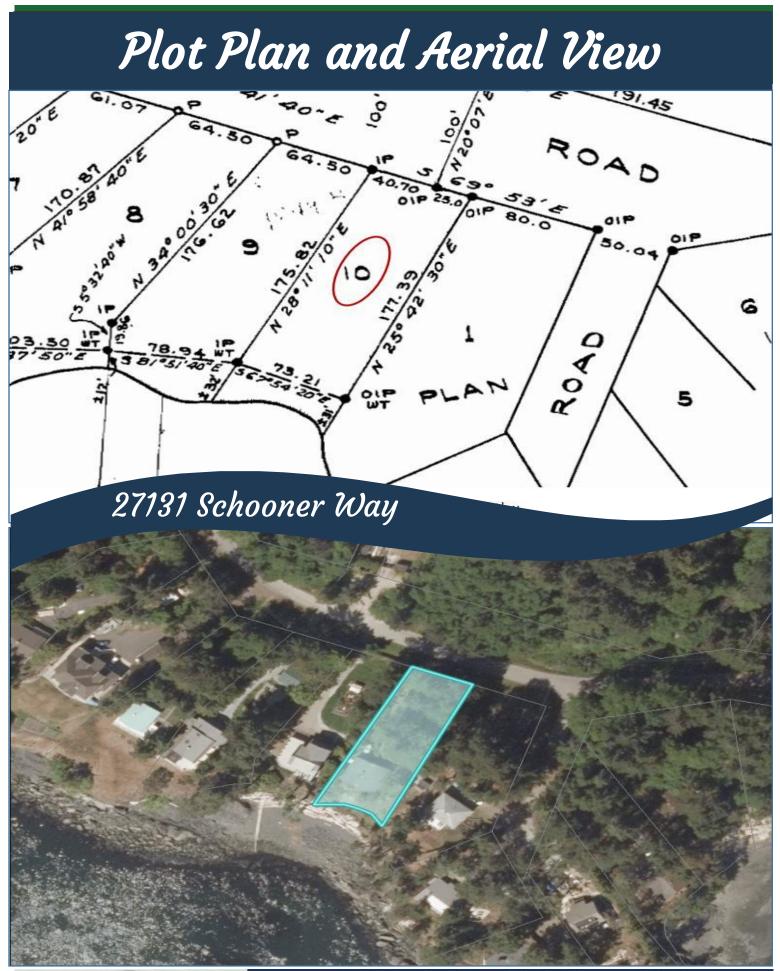

## 27131 Schooner Way

This home has amazing potential to become the West Coast home of your dreams. Expansive south facing views brings sun in all year round and features fantastic sunsets. Relax on the sunny deck overlooking a beautiful cove and beach. A full-height lower level with walk-out doors would be the ideal location for recreation room, studio or B&B suite. The property is level with natural landscaping - just waiting for your gardening ideas. The peaceful location in Magic Lake Estates is close to Magic Lake swimming, tennis courts, disc golf course and Thieves Bay Marina where Magic Lake property owners qualify for low moorage rates. Don't miss this opportunity to purchase a solid home with one of the best views on the island. Measurements are approximate and should be verified by the buyer if important ..

### 27131 Schooner Way